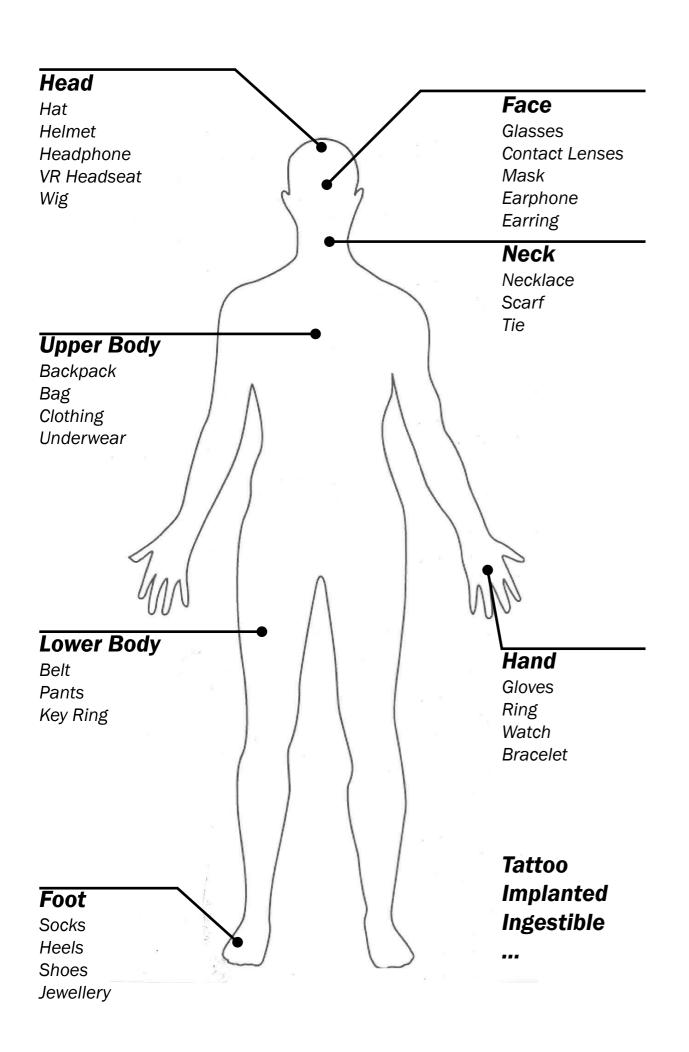

living                                                                                                                                     |             |  |
| your friends? What activities do you                                                                                                                                                                                 | with concern for and in relation to other                                                                                                                |             |  |

- often do together?
- Do you often laugh with your freinds when they're happy and cry with them when they're sad?
- species like plants or animals?
- Do you like being connected to the world of nature?

**Desired** 

**Enjoyable** 

## APPENDIX F.





Monitor Bodily Data (e.g. heartbeats, blood pressure, mood) Visualise and
Present Data
(e.g. privately or publicly)

Receive and Send Messages/Signals (e.g. stay connected with others, SOS signal)

**Haptic Notification** 

**Enhance Beauty** 

**Customized Forms** and Shapes

Contextual Intelligence

(e.g. signal danger, task reminder, instant translation) 1